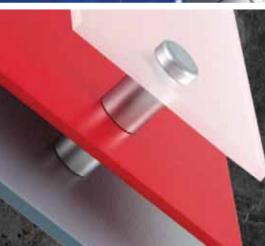

### **MULTIPLE LAYERS**

Panels are secured between A + D Parts and D + E Parts

Using Extra Spacers (D Parts) give you more creative options including:

- multiple panel layers with different colours and textures
- offsetting some layers
- **D Parts** can also be used to increase the standoff distance