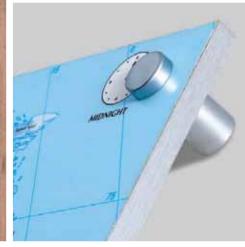

## **SINGLE PANELS**

Are secured between A + E Parts

Monomounts hold panels between A + E Parts