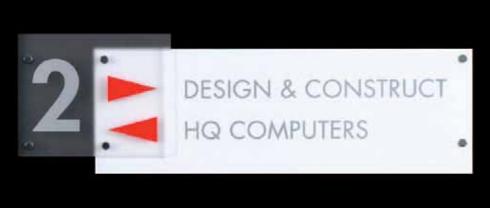

## **SINGLE PANELS**

Are secured between A + E Parts

Monomounts hold panels between A + E Parts