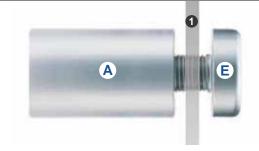

## **SINGLE PANELS**

Are secured between A + E Parts

Monomounts hold panels between A + E Parts