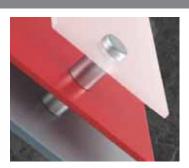

### **STANDARD PARTS**

Are A + E Parts which are sold as a set. Optional extra D Parts are sold separately

For part sizes, panel thickness and weight capacities, visit www.pizazzsystems.com

## **SINGLE PANELS**

Are secured between A + E Parts

Monomounts hold panels between A + E Parts

### **MULTIPLE LAYERS**

Panels are secured between A + D Parts and D + E Parts

Using Extra Spacers (D Parts) give you more creative options including:

- multiple panel layers with different colours and textures
- offsetting some layers
- **D Parts** can also be used to increase the standoff distance