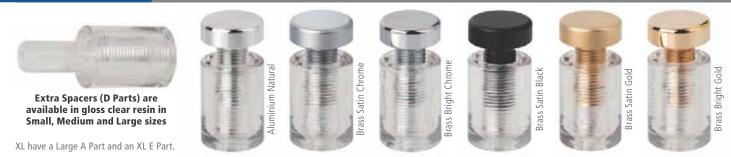

Gloss clear resin A Parts with the E Part options below in Small, Medium, Large and XL sizes

**RESIN RANGE** 

Standard colours - available with a Gloss or Matt finish in Small, Medium and Large sizes

**RESIN RANGE** 