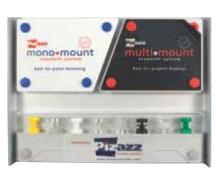

## **SALES TOOLS**

Are available, including the Monomount + Multimount Display Pack below

Display Pack Bag

Side One

Side Two

Pizazz Monomounts are available from

www.pizazzsystems.com