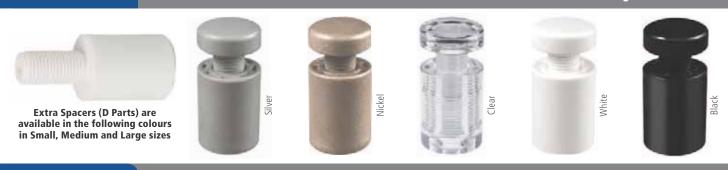

### **STANDARD PARTS**

Are A + E Parts which are sold as a set. Optional extra D Parts are sold separately

For part sizes, panel thickness and weight capacities, visit www.pizazzsystems.com

### **MULTIPLE LAYERS**

Panels are secured between A + D Parts and D + E Parts

Using Extra Spacers (D Parts) give you more creative options including:

- multiple panel layers with different colours and textures
- offsetting some layers
- **D Parts** can also be used to increase the standoff distance