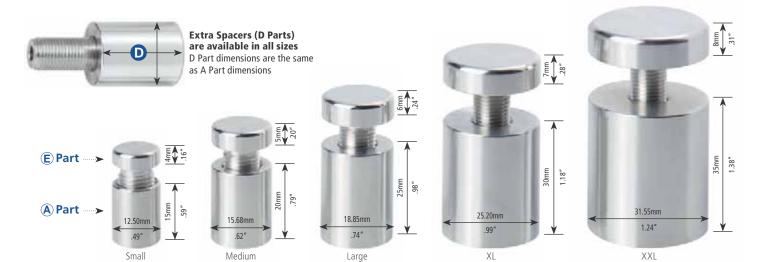

### **STANDARD PARTS**

Are A + E Parts which are sold as a set. Optional extra D Parts are sold separately

For part sizes, panel thickness and weight capacities, visit www.pizazzsystems.com

### **MULTIPLE LAYERS**

Panels are secured between A + D Parts and D + E Parts

Using Extra Spacers (D Parts) give you more creative options including:

- multiple panel layers with different colours and textures
- offsetting some layers
- **D Parts** can also be used to increase the standoff distance