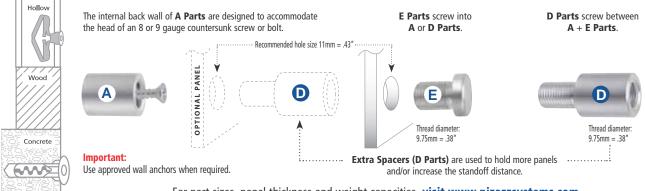

### **STANDARD PARTS**

Are A + E Parts which are sold as a set. Optional extra D Parts are sold separately

For part sizes, panel thickness and weight capacities, visit www.pizazzsystems.com

## **SINGLE PANELS**

Are secured between A + E Parts

Monomounts hold panels between A + E Parts

### **MULTIPLE LAYERS**

Panels are secured between A + D Parts and D + E Parts

Using Extra Spacers (D Parts) give you more creative options including:

- multiple panel layers with different colours and textures
- offsetting some layers
- **D Parts** can also be used to increase the standoff distance