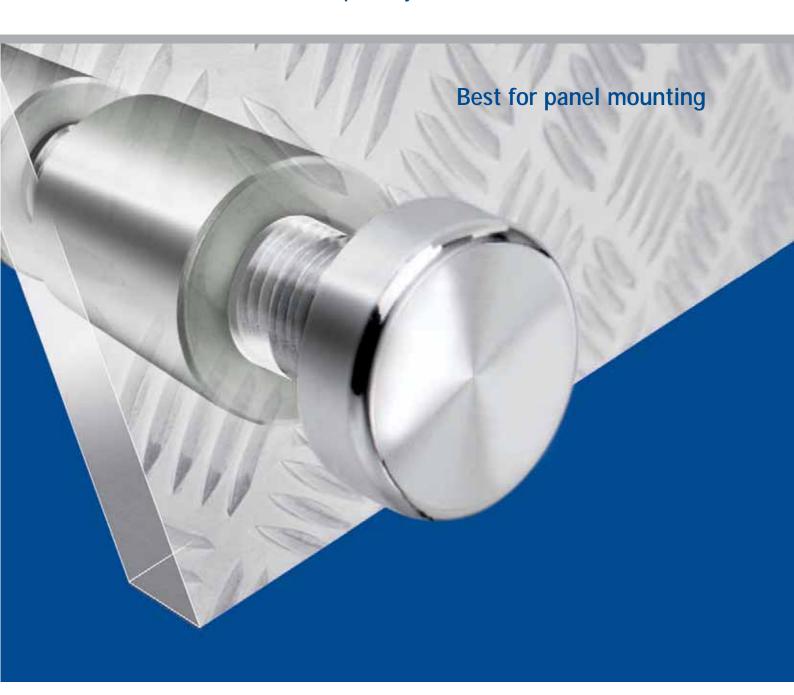

## **SINGLE PANELS**

Are secured between A + E Parts

Monomounts hold panels between A + E Parts