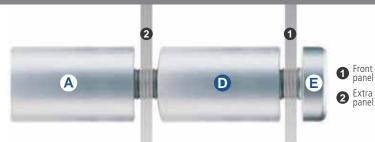

### **MULTIPLE LAYERS**

Panels are secured between A + D Parts and D + E Parts

Using Extra Spacers (D Parts) give you more creative options including:

- multiple panel layers with different colours and textures
- offsetting some layers
- **D Parts** can also be used to increase the standoff distance