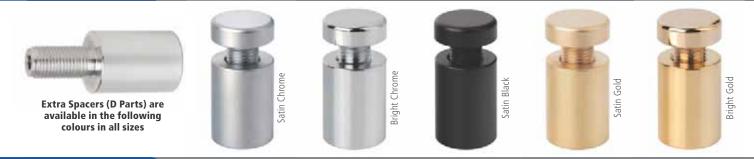

# Innovative Standoff System

www.pizazzsystems.com

Pizazz Monomounts are available from

**BRASS RANGE** 

Available with the finishes and colours below in Small, Medium, Large, XL and XXL sizes

**HYBRID RANGE** 