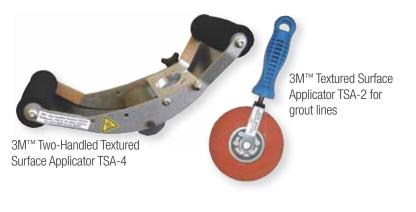

## **Key Features**

- Excellent adhesion to moderately textured surfaces when using the 3M patent pending installation procedure
- Specialized tools and proven techniques for efficient and effective application
- · Film is removable with heat
- Gray adhesive on film IJ8624 will hide almost any wall color

WARRANTY and LIMITATIONS. The following is made in lieu of all other express or implied warranties, including any implied warranty of merchantability or fitness for a particular purpose: all 3M products are warranted to be free of defects in materials and manufacture at the time of shipment and to meet the specifications stated in Product Bulletin U8624. For additional tools information see the Product and Instruction Bulletin TSA & CMP Tools. Also visit Commercial Graphics Warranty Brochure, which gives the terms, additional limitations of the warranty, if any, and limitations of liability. 3M and Scotchcal are trademarks of 3M Company.