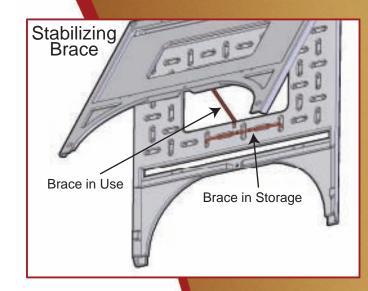

## Perfect for Real Estate Signs

- Holds two 24"W x 18"H signs
- Quick-Change<sup>™</sup> feature

  - change signs in secondsuse rigid sign material 3/16" thick or less
- Grabber Hinges hold a top rider
  keep frame from opening too far
- No Maintenance
  - all plastic, use indoors and out
- Stabilizing brace
  - helps keep frame stable in windy conditions
- Molded-in handle provides easy portability
- Stacking lugs
  - nest into each other when units are stacked