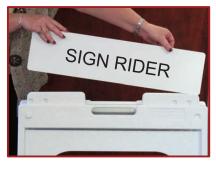

## **Sign Rider Insertion Instructions:**

Stand the sign frame on the ground, spreading open the sign faces only half way. Place the Sign Rider in the hinge openings between the sign faces. Now, move the sign faces apart until fully extended. The hinges will "grab" the Sign Rider.