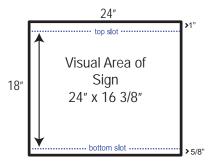

## **QuikSign**®

Sign Blank Size: 18"H x 24"W Outside Dimensions: 31.7"H x 26"W

Closed Thickness: 2" Weight: 7.5 lbs.

Colors: White and Black

Can use all rigid sign blanks up to 3/16" thick

Two signs per frame

Holds Signs 18"H x 24"W (up to 3/16" thick)