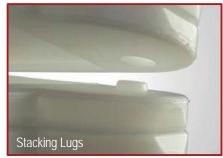

## Perfect for Real Estate Signs

- Holds two 24"W x 18"H signs
- Quick-Change<sup>™</sup> feature

  - change signs in secondsuse rigid sign material 3/16" thick or less
- Grabber Hinges hold a top rider
  keep frame from opening too far
- No Maintenance
  - all plastic, use indoors and out
- Stabilizing brace
  - helps keep frame stable in windy conditions
- Molded-in handle provides easy portability
- Stacking lugs
  - nest into each other when units are stacked