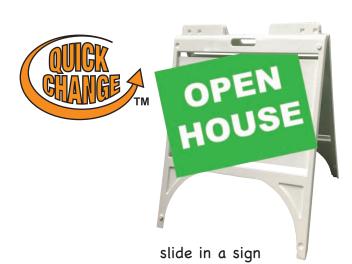

## Perfect for Real Estate Signs

- Holds two 24"W x 18"H signs
- Quick-Change<sup>™</sup> feature

  - change signs in secondsuse rigid sign material 3/16" thick or less
- Grabber Hinges hold a top rider
  keep frame from opening too far
- No Maintenance
  - all plastic, use indoors and out
- Stabilizing brace
  - helps keep frame stable in windy conditions
- Molded-in handle provides easy portability
- Stacking lugs
  - nest into each other when units are stacked

## **QuikSign**®

Sign Blank Size: 18"H x 24"W Outside Dimensions: 31.7"H x 26"W

Closed Thickness: 2" Weight: 7.5 lbs.

Colors: White and Black

Can use all rigid sign blanks up to 3/16" thick

Two signs per frame

Holds Signs 18"H x 24"W (up to 3/16" thick)