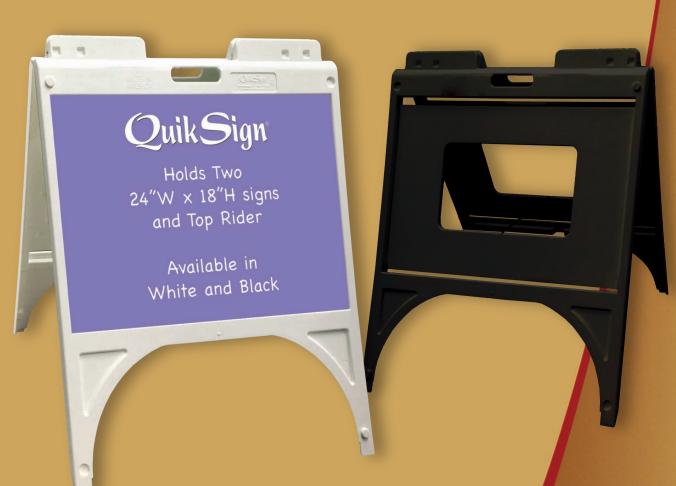

## Perfect for Real Estate Signs

- Holds two 24"W x 18"H signs
- Quick-Change<sup>™</sup> feature

  - change signs in secondsuse rigid sign material 3/16" thick or less
- Grabber Hinges hold a top rider
  keep frame from opening too far
- No Maintenance
  - all plastic, use indoors and out
- Stabilizing brace
  - helps keep frame stable in windy conditions
- Molded-in handle provides easy portability
- Stacking lugs
  - nest into each other when units are stacked

## **QuikSign**®

Sign Blank Size: 18"H x 24"W Outside Dimensions: 31.7"H x 26"W

Closed Thickness: 2" Weight: 7.5 lbs.

Colors: White and Black

Can use all rigid sign blanks up to 3/16" thick

Two signs per frame

Holds Signs 18"H x 24"W (up to 3/16" thick)