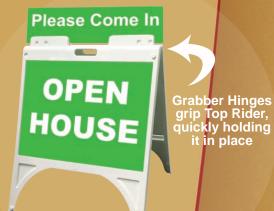

## **Sign Rider Insertion Instructions:**

Stand the sign frame on the ground, spreading open the sign faces only half way. Place the Sign Rider in the hinge openings between the sign faces. Now, move the sign faces apart until fully extended. The hinges will "grab" the Sign Rider.