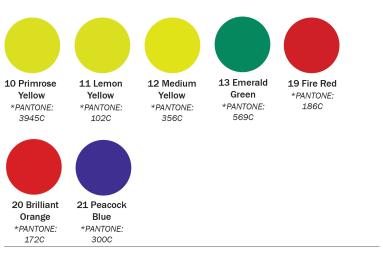

## UV Curable Screen Inks Color Chart

1600 Series, 1800 Series, 1900 Series, 2300 Series, 2400 Series, 3400 Series, 3600 Series, 3800 Series, 3900 Series, 4000 Series, 4200 Series, 4300 Series.

The UV Ink Color Chart is representative of the colors available in all Nazdar UV ink series; however, some colors are not available in all ink series. Check the specific product pages for specific ink series color availability.

Fluorescent colors are available upon request in select ink series.

Pantone®, Inc.'s check-standard trademark for color.

Color charts represented on Nazdar.com are provided to give printers a general idea of the colors available in Nazdar ink lines. Due to the wide variations and inconsistencies in computer monitors and digital color palettes, the colors seen here are only approximations of actual ink colors. To receive accurate color charts, please contact your local Nazdar ink distributor, or contact Nazdar Customer Service at NazdarOrders@nazdar.com.

\*In order to provide you with an instant color approximation, we have provided PANTONE® color numbers/names to our online color cards. Please request the appropriate Nazdar color card to view the actual ink color.