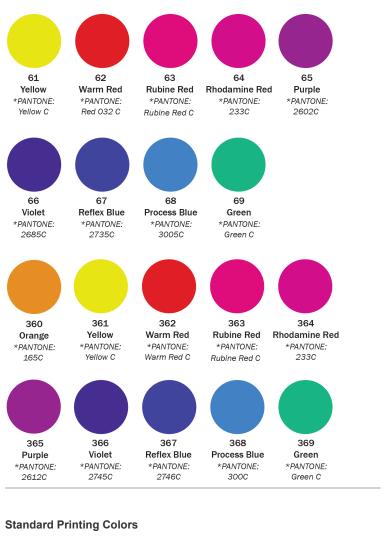

## PANTONE® Base Colors

The 60 and 360 Series colors are highly concentrated versions of the base colors used to simulate the PANTONE Color Specifier 1000. The higher pigment concentration of the 60 Series provides stronger colors, greater opacity and easier color matching. The 360 Series provides intense colors, expanded color palette and special colors, including metallics, pearls, and transparents. 360 colors contain no white in the individual ink color. This allows a larger range of colors and transparents to be matched, including metallics and pearls.

Consult the Nazdar UV Screen Inks Color Simulation Formula Guide for the PANTONE MATCHING SYSTEM® to match formulas to specific PANTONE colors.

These bold and durable colors offer exceptional printing performance. The standard printing colors provide excellent flow characteristics and are ready to print from the container.

Fluorescent colors are available upon request in select ink series.

Pantone®, Inc.'s check-standard trademark for color.

Color charts represented on Nazdar.com are provided to give printers a general idea of the colors available in Nazdar ink lines. Due to the wide variations and inconsistencies in computer monitors and digital color palettes, the colors seen here are only approximations of actual ink colors. To receive accurate color charts, please contact your local Nazdar ink distributor, or contact Nazdar Customer Service at NazdarOrders@nazdar.com.

\*In order to provide you with an instant color approximation, we have provided PANTONE® color numbers/names to our online color cards. Please request the appropriate Nazdar color card to view the actual ink color.