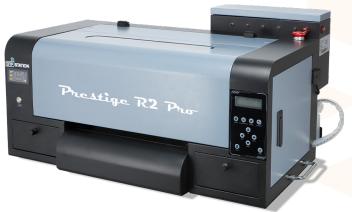

# PRESTIGE R2 PRO DTF Printer

# INTRODUCTION

Unleash your printing potential with the DTF Station **Prestige R2 Pro** DTF Printer - true production printing at a value and size you can't find anywhere else. This 13" powerhouse boasts dual Epson i1600 print heads for enhanced reliability and vibrant, crisp prints, alongside a suite of features for easy use and maintenance. Elevate your printing today.